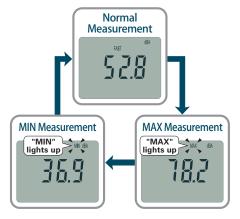

## ► MAX/MIN measurement

Display should change as following by pressing MAX/MIN Key.