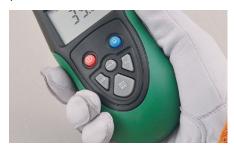

# **Rubber Grip**

Side rubber assures good grip neatly fit in your hand.

- Select frequency weighting (A/C)
- Select time weighting (FAST/SLOW)
- ► 9V 6F22 Battery x 1(Installed)